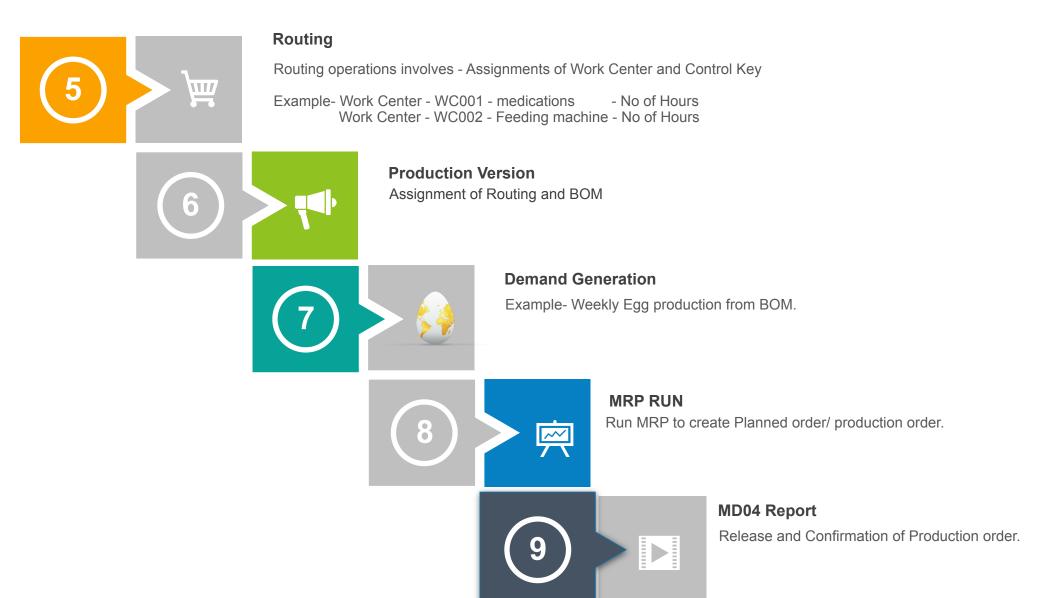

### **Work Center Creation for machine and labour**

Work Center A - Labour involves 1) labour working hour 2) Capacity (formula) 3) Cost Center & Activity Type (Capture the cost of the labour for CO) 4) Scheduling 5) back Flush 5) QM Integration for Quality Assurance.

Work Center B- Machine involves 1) machine running hour 2) Capacity (formula) 3) Cost Center & Activity Type (Capture the cost of the labour for CO) 4) Scheduling 5) back Flush 5) QM Integration for Quality Assurance.