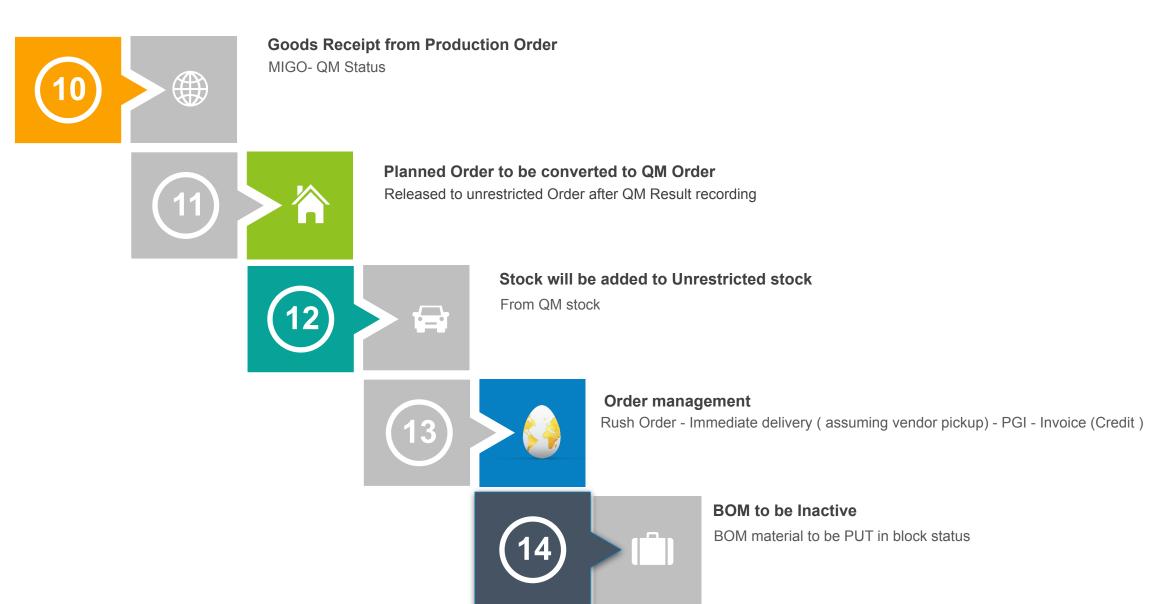

### Main Material to be Put in Block Status

Released to unrestricted Order after QM Result recording

**Back to Point no 1 (Demand generation and Requisition creation)** 

Go to Step - 1